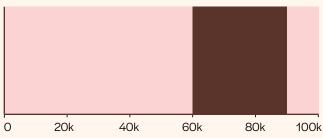

course, mastering the lash application!

### Duties and tasks:

- Preparing work areas for each client
- Performing a thorough client consultation
- Applying eyelash extensions
- Following salon hygiene procedures
- Instructing clients on aftercare and recommending
   products

## **Related Courses**

- Brow wax and tint / Lamination
- Advanced Nail Certificate
- Makeup Artistry Certificate
- Hair Extension Certificate

# Skills required

- Knowledge of the eyelash application techniques
- Attention to detail during the lash application
- Customer service skills during the consultation and throughout the service
- Creativity and artistic eye
- Great concentration
- Good hand-eye coordination
- Excellent eyesight

## Average wage

Average wage of a lash technician would be between 60-90k.





# **Earning Potential**

| Clients                   | Days