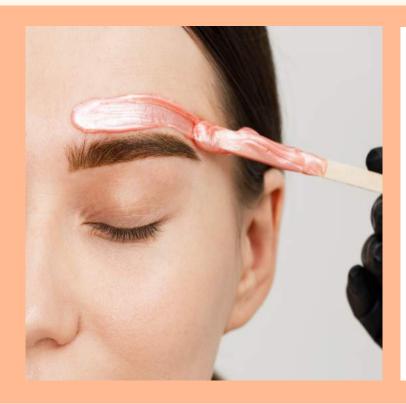

#### 5 Waxing

- Cleaning the brows
- Pre-waxing
- Correct temperature of wax
- Pick up a wax bead
- Wax application
- Tweezing and tidying
- Trimming the brows
- Face waxing