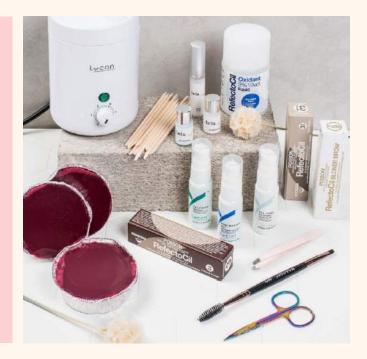

# INCLUDED Eyebrow and Face Waxing and Tinting Kit

- Wax heater
- Hot wax
- Waxing spatulas
- Pre wax oil
- Skin cleanser
- After wax oil
- Refectocil blonde tint
- Refectocil light brown tint
- Refectocil medium
   brown tint
- Cream oxidant
- Double end angled brush
- Eyebrow scissors
- Dappen dish
- Tweezers
- Mapping pencil

Our Custom Beauty Kit will include all of the materials and equipment you will need to complete your course and set up your business. This image is an example of a kit only, actual kit may vary in line with course package and availability.