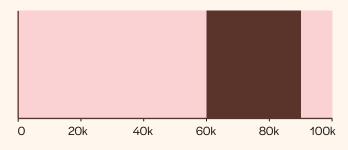

#### Average wage

Average wage of a Brow and Face Beauty Technician would be between 60-90k.